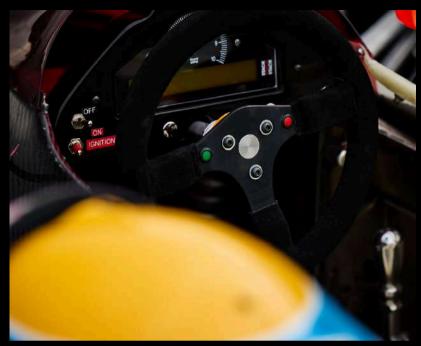

### TECHNICAL SHEET

| • Chassis:                            | Steel monocoque                                                        |
|---------------------------------------|------------------------------------------------------------------------|
| • Body:                               | Carbon fiber and fiberglass                                            |
| • Electronics:                        | Fuell Teach 550                                                        |
| <ul> <li>Data Acquisition:</li> </ul> | Spilba                                                                 |
| • Fuel:                               | Premium 98 Octane                                                      |
| <ul> <li>Tank Capacity:</li> </ul>    | 35 L                                                                   |
| Shock Absorbers:                      | Adjustable BaraTec                                                     |
| Suspension:                           | Front mono-shock, progressive<br>rocker arms on the rear<br>suspension |
| • Brakes:                             | 4-piston General Brakes calipers,<br>ventilated brake discs            |
| <ul> <li>Tires and Wheels:</li> </ul> | Pirelli or Michelin<br>Front: R13-11"<br>Rear: R13-14"                 |