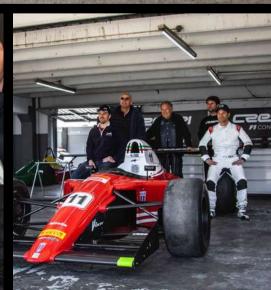

Behind this visionary creation stands the Crespi team: Matías, Sandro, and Luciano Crespi, alongside the ingenious Tulio.

Crespi's Formula Concept cars bring the essence of the 80s and 90s racing legacy to life - a stunning homage to the era's iconic designs.

# OUR TEAM